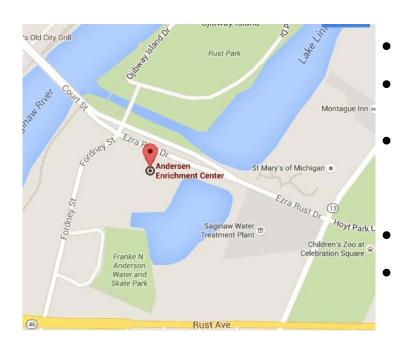

## **Andersen Enrichment Center and Rose Garden**

## 120 Ezra Rust Drive, Saginaw Michigan 48601

- STC Approved 6 Hours
- Registration 8:30 am (Pastries and Coffee)
- Cost: \$65.00 If payment received before 5 pm Thursday, August 17<sup>th</sup>; \$75.00 after
- Limited seating
- To register: send check or money order payable to: Michigan Property Consultants L.L.C., 2719 State St., Saginaw, MI. 48602

## Attractions:

Venue overlooks a lovely rose garden and Lake Linton and is adjacent to a river front walk 5 minute walk to one of America's only Japanese tea houses, and a Children's Zoo.

10 minute walk to quaint shops in the Old Town business district